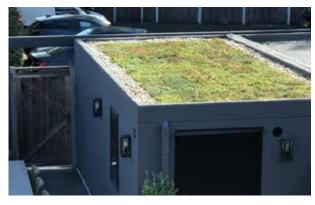

# THE GREEN ROOF OF THE FUTURE

The Sedum cassette by Covergreen® is the road to a greener living environment for people, nature and animals.

### An instant green roof

With the simple clicking system it is easy to install the ready to use Sedum cassettes, with an instant green result.

## **Biodiversity**

These cassettes are grown with several Sedum plants. This ensures a lot of colour and increases the biodiversity.

If you have any more questions or remarks, please contact us: T +31 (0) 548-365 071
Whatsapp +31 (0) 633 039 365
F +31 (0) 548-361 285
E info@covergreen.nl