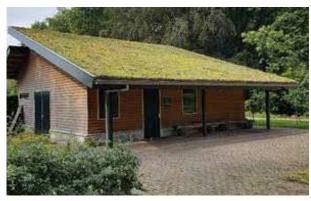

# THE GREEN ROOF OF THE FUTURE

The Sedum cassette by Covergreen® is the road to a greener living environment for people, nature and animals.

### Greening

These sedum trays contribute to a greener environment, by reducing the CO2-emission and increasing biodiversity.

#### **Sustainable**

The Sedum plants prevent heath better than traditional roofs. They also retain more rainwater, because of their water buffering features.

## **Biodiversity**

These cassettes are grown with several Sedum plants. This ensures a lot of colour and increases the biodiversity.

If you have any more questions or remarks, please contact us: T +31 (0) 548-365 071
Whatsapp +31 (0) 633 039 365
F +31 (0) 548-361 285
E info@covergreen.nl