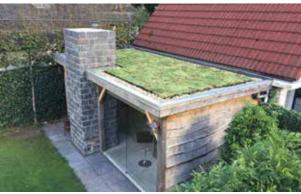

# THE GREEN ROOF OF THE FUTURE

The Sedum cassette by Covergreen® is the road to a greener living environment for people, nature and animals.

### Greening

These sedum trays contribute to a greener environment, by reducing the CO2-emission and increasing biodiversity.

#### **Sustainable**

The Sedum plants prevent heath better than traditional roofs. They also retain more rainwater, because of their water buffering features.

## **Biodiversity**

These cassettes are grown with several Sedum plants. This ensures a lot of colour and increases the biodiversity.

If you have any more questions or remarks, please contact us: T +31 (0) 548-365 071
Whatsapp +31 (0) 633 039 365
F +31 (0) 548-361 285
E info@covergreen.nl