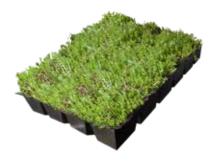

#### Ready to use

Because of the simple installation of these Sedum trays, you don't need to build them layer by layer. These cassettes will be delivered ready to use.

### An instant green roof

With the simple clicking system it is easy to install the ready to use Sedum cassettes, with an instant green result.

# **TECHNICAL DATA**

Format

Dry weight
Saturated weight
Maximum slope

L57 x B38 x H8 cm (4,6 tray per m2) 53 Kg/m2 77Kg/m2 22,5 Degrees